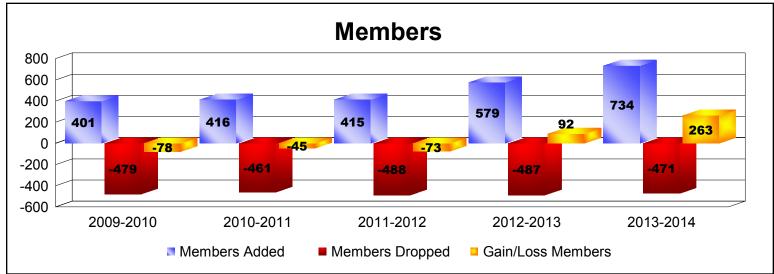

District 337 A

As of June 2014 Cumulative

| Year      | New<br>Clubs | Dropped<br>Clubs | Gain/<br>Loss<br>Clubs | New<br>Members | Charter<br>Members | Reinstate<br>Members | Transfer<br>Members | Total<br>Member<br>Added | Total<br>Members<br>Dropped | Gain/<br>Loss<br>Members |
|-----------|--------------|------------------|------------------------|----------------|--------------------|----------------------|---------------------|--------------------------|-----------------------------|--------------------------|
| 2009-2010 | 0            | -1               | -1                     | 379            | 0                  | 5                    | 17                  | 401                      | -479                        | -78                      |
| 2010-2011 | 0            | 0                | 0                      | 413            | 0                  | 2                    | 1                   | 416                      | -461                        | -45                      |
| 2011-2012 | 0            | -1               | -1                     | 396            | 0                  | 11                   | 8                   | 415                      | -488                        | -73                      |
| 2012-2013 | 2            | -2               | 0                      | 493            | 55                 | 6                    | 25                  | 579                      | -487                        | 92                       |
| 2013-2014 | 0            | -1               | -1                     | 698            | 0                  | 6                    | 30                  | 734                      | -471                        | 263                      |
| Average   | 0            | -1               | -1                     | 476            | 11                 | 6                    | 16                  | 509                      | -477                        | 32                       |