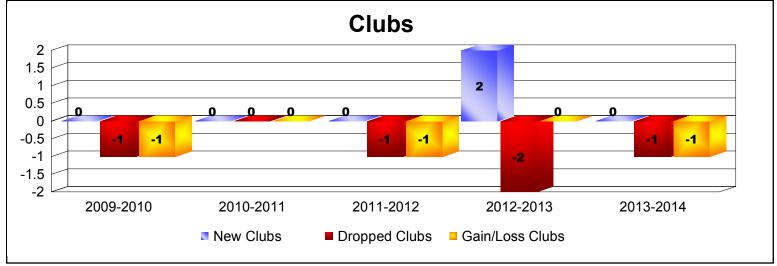

District 337 A

As of June 2014 Cumulative

| Year      | New<br>Clubs | Dropped<br>Clubs | Gain/<br>Loss<br>Clubs | New<br>Members | Charter<br>Members | Reinstate<br>Members | Transfer<br>Members | Total<br>Member<br>Added | Total<br>Members<br>Dropped | Gain/<br>Loss<br>Members |
|-----------|--------------|------------------|------------------------|----------------|--------------------|----------------------|---------------------|--------------------------|-----------------------------|--------------------------|
| 2009-2010 | 0            | -1               | -1                     | 379            | 0                  | 5                    | 17                  | 401                      | -479                        | -78                      |
| 2010-2011 | 0            | 0                | 0                      | 413            | 0                  | 2                    | 1                   | 416                      | -461                        | -45                      |
| 2011-2012 | 0            | -1               | -1                     | 396            | 0                  | 11                   | 8                   | 415                      | -488                        | -73                      |
| 2012-2013 | 2            | -2               | 0                      | 493            | 55                 | 6                    | 25                  | 579                      | -487                        | 92                       |
| 2013-2014 | 0            | -1               | -1                     | 698            | 0                  | 6                    | 30                  | 734                      | -471                        | 263                      |
| Average   | 0            | -1               | -1                     | 476            | 11                 | 6                    | 16                  | 509                      | -477                        | 32                       |